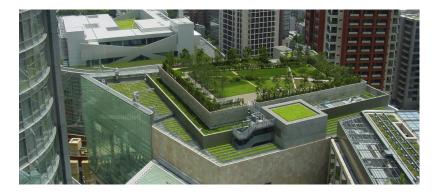

### **SECTORS**

Municipal and Landscape Architecture

Alkegen offers a complete line of geosynthetics designed for green roofs and walls. These products satisfy numerous mechanical and hydraulic requirements within the green infrastructure solution. The products can be sized to suit the specific requirements of planting systems and apply to intensive as well as extensive green roofs. Our solutions foster the reduction of roof loads as well as stronger plant growth, thereby allowing the designer to offer a top-performing system at a lower cost.

## GREEN ROOFS AND WALLS OFFER MANY ECONOMIC AND ENVIRONMENTAL BENEFITS

The multiple geosynthetics options which can be integrated into the solution of green roof and green wall offer many advantages:

- Aesthetic, ecological and economic contribution;
- · Maximizes green system efficiency;
- Protects, separates, filters, waterproofs and drains the system effectively;
- · Regulates water needed;
- Supports and secures a professional design.