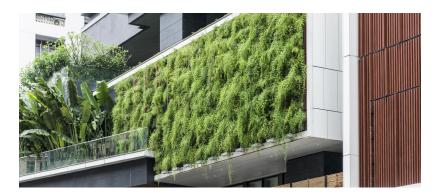

## GREEN ROOFS AND WALLS OFFER MANY ECONOMIC AND ENVIRONMENTAL BENEFITS

The multiple geosynthetics options which can be integrated into the solution of green roof and green wall offer many advantages:

- Aesthetic, ecological and economic contribution;
- · Maximizes green system efficiency;
- Protects, separates, filters, waterproofs and drains the system effectively;
- · Regulates water needed;
- Supports and secures a professional design.

- · Facilitating the early growth stages;
- Maintaining the substrate while transferring plant beds;
- Improving radial irrigation and moisture retention.

This product is suited to green roof and plant wall applications.