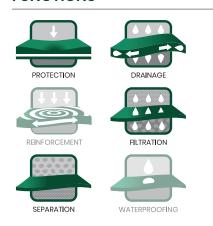

### PRODUCT CUT SHEET



# **GREEN ROOF**

### A COMPLETE PRODUCT RANGE FOR GREEN ROOFS AND WALLS



Retention and drainage products for efficient water management;

Geotextiles for filtration and separation to prevent soil particles from contaminating the hydraulic dispersion layer;

Felt cushioning and root barriers to protect the waterproofing membrane.

#### **FUNCTIONS**



### **SECTORS**

Municipal and Landscape Architecture



Alkegen offers a complete line of geosynthetics designed for green roofs and walls. These products satisfy numerous mechanical and hydraulic requirements within the green infrastructure solution. The products can be sized to suit the specific requirements of planting systems and apply to intensive as well as extensive green roofs. Our solutions foster the reduction of roof loads as well as stronger plant growth, thereby allowing the designer to offer a top-performing system at a lower cost.



## GREEN ROOFS AND WALLS OFFER MANY ECONOMIC AND ENVIRONMENTAL BENEFITS

The multiple geosynthetics options which can be integrated into the solution of green roof and green wall offer many advantages:

- Aesthetic, ecological and economic co