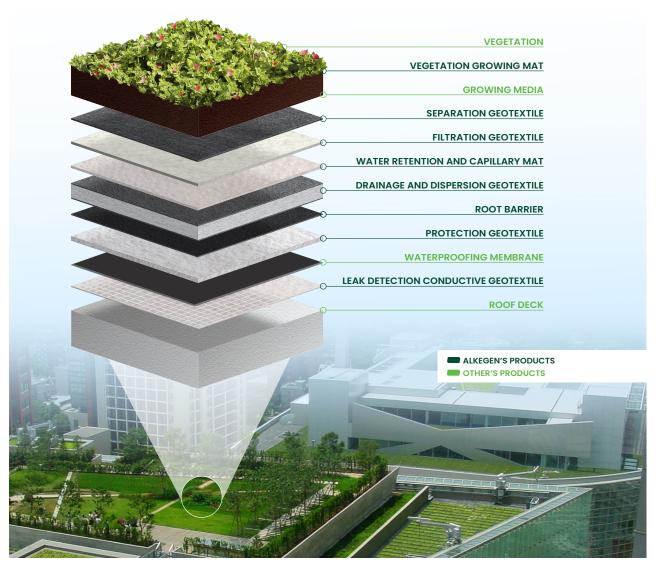

### A COMPLETE PRODUCT RANGE FOR GREEN ROOFS AND WALLS

Retention and drainage products for efficient water management;

Geotextiles for filtration and separation to prevent soil particles from contaminating the hydraulic dispersion layer;

Felt cushioning and root barriers to protect the waterproofing membrane.

## GREEN ROOFS AND WALLS OFFER MANY ECONOMIC AND ENVIRONMENTAL BENEFITS

The multiple geosynthetics options which can be integrated into the solution of green roof and green wall offer many advantages:

- Aesthetic, ecological and economic contribution;
- · Maximizes green system efficiency;
- Protects, separates, filters, waterproofs and drains the system effectively;
- · Regulates water needed;
- Supports and secures a professional design.