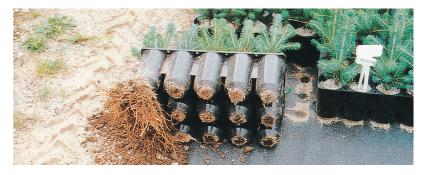

The exclusive Texel Tex-R RC6 Pro technology involves coating a nonwoven membrane with SpinOut resin, which contains copper hydroxide. On contact with this surface, root ends naturally go into a dormant state. This phenomenon promotes the development of secondary roots, improving the entire root system while preventing root circling and emergence. Texel Tex-R RC6 Pro can be used for both weed control and root control applications.

### THE TEXEL TEX-R RC6 PRO, A HIGH-PERFORMANCE PRODUCT FOR ALL YOUR APPLICATIONS

|             |                                                                                                                                                                                                                                                                | Without Texel Tex-R RC6 PPro | With Texel Tex-R RC6 Pro |
|-------------|----------------------------------------------------------------------------------------------------------------------------------------------------------------------------------------------------------------------------------------------------------------|------------------------------|--------------------------|
| Propagation | <ul> <li>Root pruning membrane to avoid root<br/>emergence in propagation beds :</li> <li>Easier transplanting;</li> <li>Reduces labor costs;</li> <li>Improves production quality;</li> <li>Promotes healthy roots within the<br/>container.</li> </ul>       |                              |                          |
| Geodisc     | <ul> <li>Eliminates weeding and herbicides needed<br/>on the surface of potting soil :</li> <li>Reduces costs for manual weeding;</li> <li>Eliminates herbicides;</li> <li>Permeable to solid fertilizers;</li> <li>Reduces water loss from plants.</li> </ul> |                              |                          |
| Insert      | <ul> <li>Control barrier for pot-in-pot production to contain roots in the insert pot :</li> <li>Easier transplanting;</li> <li>Eliminates need to turn pots;</li> <li>Improves root systems;</li> <li>For use in pots from 5 to 25 gallons.</li> </ul>        |                              |                          |