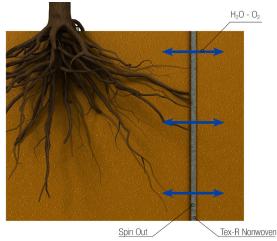

The exclusive Texel Tex-R RC6 Pro technology involves coating a nonwoven membrane with SpinOut resin, which contains copper hydroxide. On contact with this surface, root ends naturally go into a dormant state. This phenomenon promotes the development of secondary roots, improving the entire root system while preventing root circling and emergence. Texel Tex-R RC6 Pro can be used for both weed control and root control applications.

### AN AFFORDABLE AND ECOLOGICAL SOLUTION

The Texel Tex-R RC6 Pro combines the advantages of a permeable membrane used as a physical barrier under surface material with a SpinOut coating that induces weeds to enter a dormant state. Several studies, in particular for Hydro-Quebec, have shown Texel Tex-R RC6 Pro to be effective and environmentally-friendly.